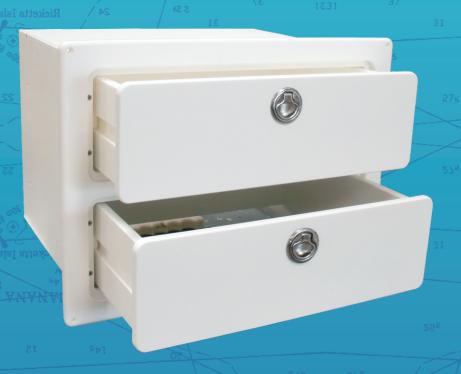

## DRW-2M Double Drawer Set With Stainless Hardware

The new DRW-2M was designed due to the many requests we get for large storage options. 4" deep drawers accomodate many items needed for fishing and boating and is easily mounted in a 17 1/4" x 12 1/4" opening, larger sizes available. Constructed of 100% Starboard the DRW-2M is designed for the marine environment and has a lifetime warranty. Note: this drawer set must be supported in rear due to large size and ability to put heavy items inside and may be supported from bottom or top to take load from boat mounting surface and drawer mounting flange. See illustration for support options.

## **DIMENSIONS**

Over All; 19" wide x 14" tall x 13 3/8" deep Cut Out; 17 1/4" x 12 1/4" Drawer Size; 14 ½" x 12" x 4" deep

NOTE; rear of drawer set must be supported due to size and weight of items stored