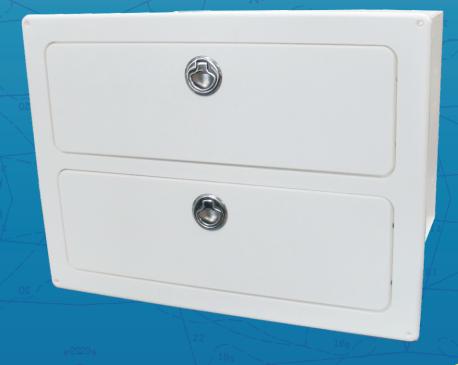

## DRW-2M Double Drawer Set With Stainless Hardware

The new DRW-2M was designed due to the many requests we get for large storage options. 4" deep drawers accomodate many items needed for fishing and boating and is easily mounted in a 17 1/4" x 12 1/4" opening, larger sizes available. Constructed of 100% Starboard the DRW-2M is designed for the marine environment and has a lifetime warranty. Note: this drawer set must be supported in rear due to large size and ability to put heavy items inside and may be supported from bottom or top to take load from boat mounting surface and drawer mounting flange. See illustration for support options.

## **DIMENSIONS**

Over All; 19" wide x 14" tall x 13 3/8" deep Cut Out; 17 1/4" x 12 1/4" Drawer Size; 14 ½" x 12" x 4" deep

NOTE; rear of drawer set must be supported due to size and weight of items stored